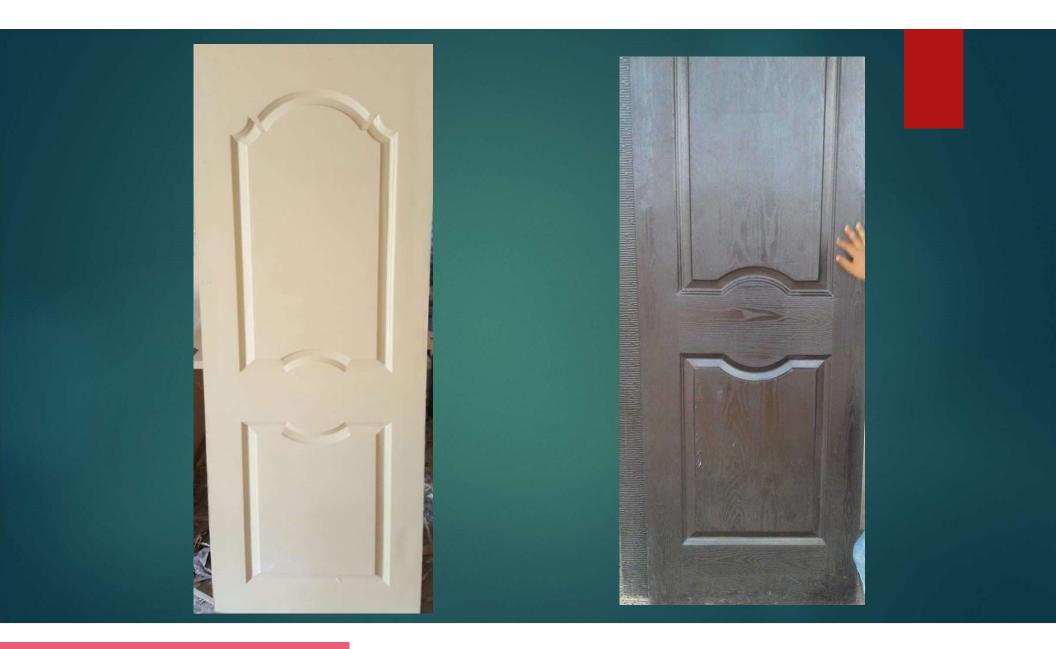

## FRP Doors WITH 2P Wood Grating Model

AVAILABLE COLOR IS WHITE, IVORY, GREY, DARK GREY AND OFFWHITE & CHOCOLATE

This PDF document was edited with **Icecream PDF Editor**. **Upgrade to PRO** to remove watermark.

## FRP Doors with Depressed Panel Model

AVAILABLE COLOR IS WHITE, IVORY, GREY, DARK GREY AND OFFWHITE

This PDF document was edited with **Icecream PDF Editor**. **Upgrade to PRO** to remove watermark.