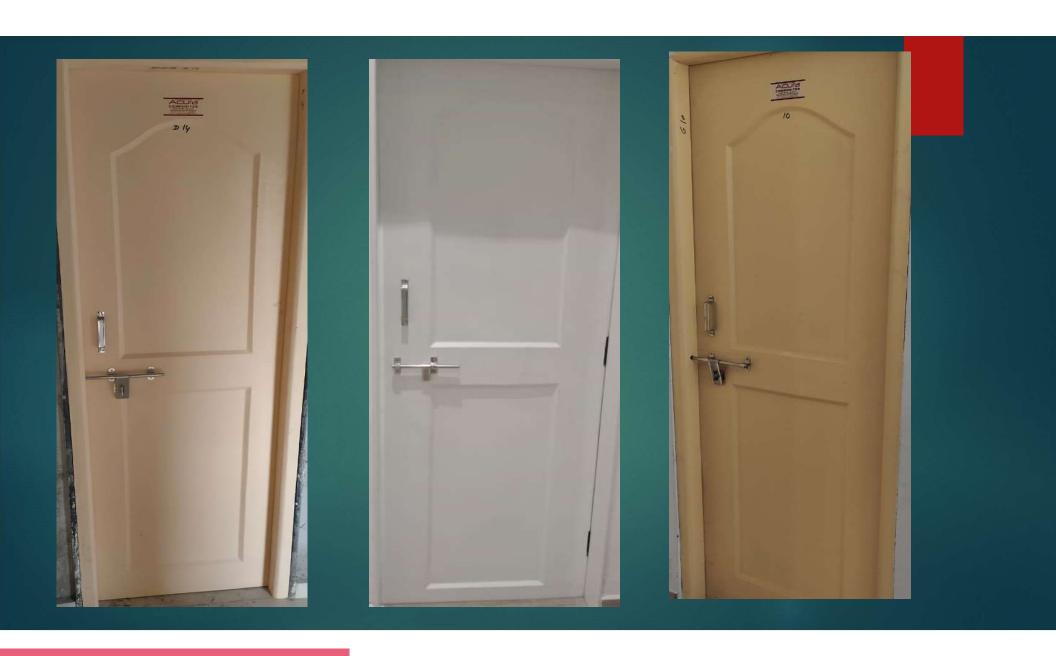

## Technical Specification of FRP Doors

- Proving FRP Door of 28mm thickness with 1.5 to 2.0 mm thick FRP skin in wood Grating Design.
- Having extra Reinforcement on sides & edges & in Gel Coat Finish.
- The Core of the shutter is to be filled up with injected retardant grade polyurethane foam done in situ along with embedded wooden pieces for stiffening & also taking hinges & fintures.
- Frame Size 100x50 &125x65 Door thickness is 28mm, 30mm & 35mm
- With ISO Certified Quality Doors.